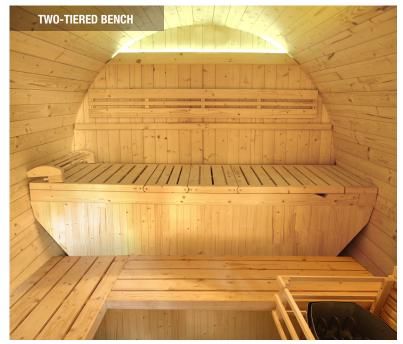

|                                      | BELLA                                                                                                                 | LUNA                  |
|--------------------------------------|-----------------------------------------------------------------------------------------------------------------------|-----------------------|
| Reference                            | HL-T160E                                                                                                              | HL-T250E              |
| Capacity                             | 3 seated or 1 lounged + 1 seated                                                                                      | 6 seated or 3 lounged |
| Dimensions                           | 160 x 205 x 220 cm                                                                                                    | 250 x 205 x 220 cm    |
| Lighting                             | 7-colours LED chromotherapy (with remote control)                                                                     |                       |
| Structure and inside finish          | Canadian Spruce                                                                                                       |                       |
| Equipment and accessories            | Two-tiered bench Foldable upper bench + removable headrest Bucket, ladle, hourglass, thermometer, hygrometer included |                       |
| Recommended stove*<br>(not included) | 4.5 to 6kW                                                                                                            | 6 to 8kW              |

## **ADVANTAGES**

- + QUALITY SOLID WOOD
- + MULTI-POSITIONS UPPER BENCH
  - + COMFORT HEADREST
  - + TWO-TIERED BENCH
  - + EXTERIOR SEATING
    - + WARM DESIGN
  - + LED CHROMOTHERAPY
  - + GLAZED SURFACE WITH LOUVRED SHUTTERS