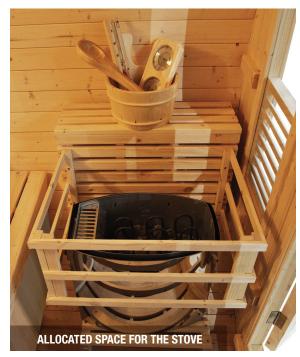

### **ACCESSORIES INCLUDED**

CHROMOTHERAPY

TRADITIONAL SAUNA KIT WOODEN BUCKET / LADLE / THERMOMETER / HYGROMETER

SHINGLE