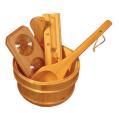

|                                      | BELLA                                                                                                                 | LUNA                  |
|--------------------------------------|-----------------------------------------------------------------------------------------------------------------------|-----------------------|
| Reference                            | HL-T160E                                                                                                              | HL-T250E              |
| Capacity                             | 3 seated or 1 lounged + 1 seated                                                                                      | 6 seated or 3 lounged |
| Dimensions                           | 160 x 205 x 220 cm                                                                                                    | 250 x 205 x 220 cm    |
| Lighting                             | 7-colours LED chromotherapy (with remote control)                                                                     |                       |
| Structure and inside finish          | Canadian Spruce                                                                                                       |                       |
| Equipment and accessories            | Two-tiered bench Foldable upper bench + removable headrest Bucket, ladle, hourglass, thermometer, hygrometer included |                       |
| Recommended stove*<br>(not included) | 4.5 to 6kW                                                                                                            | 6 to 8kW              |

### **ACCESSORIES INCLUDED**

CHROMOTHERAPY

TRADITIONAL SAUNA KIT WOODEN BUCKET / LADLE / THERMOMETER / HYGROMETER

SHINGLE