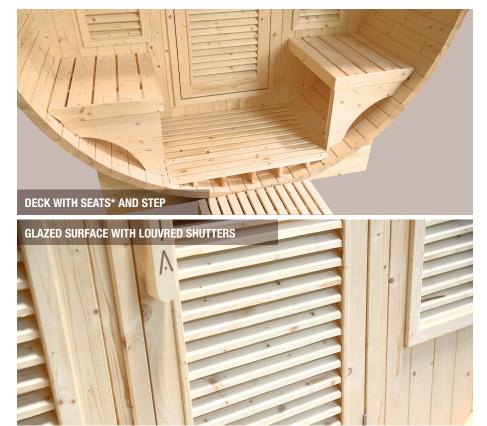

## **ADVANTAGES**

- + QUALITY SOLID WOOD
- + MULTI-POSITIONS UPPER BENCH
  - + COMFORT HEADREST
  - + TWO-TIERED BENCH
  - + EXTERIOR SEATING
    - + WARM DESIGN
  - + LED CHROMOTHERAPY
  - + GLAZED SURFACE WITH LOUVRED SHUTTERS