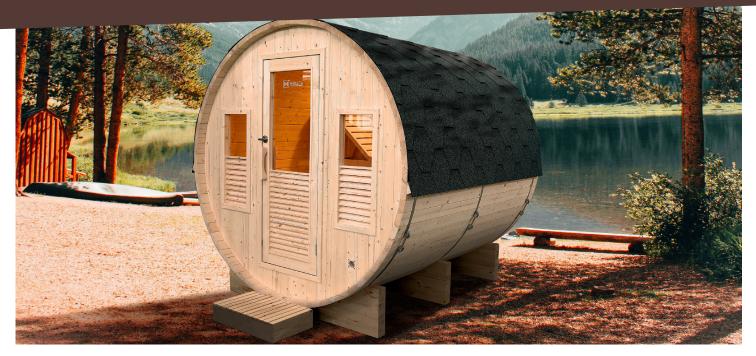

### OUTDOOR SAUNA'S GAÏA COLLECTION

# **GAÏA COLLECTION**

A piece of heaven in your garden

1 to 6 persons

Spruce