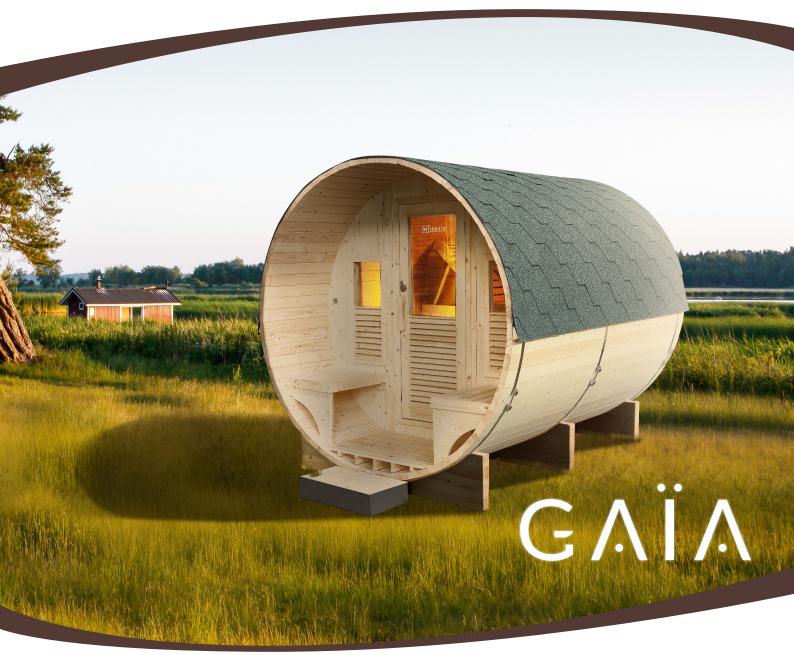

### OUTDOOR SAUNA'S GAÏA COLLECTION

# **GAÏA COLLECTION**

A piece of heaven in your garden

1 to 6 persons

Spruce