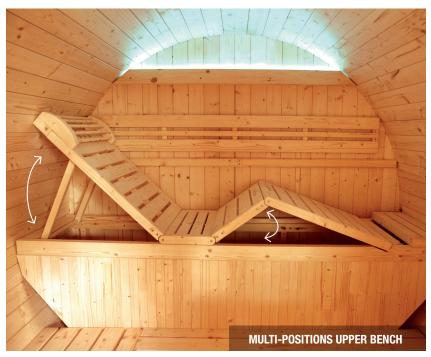

## **ADVANTAGES**

- + QUALITY SOLID WOOD
- + MULTI-POSITIONS UPPER BENCH
  - + COMFORT HEADREST
  - + TWO-TIERED BENCH
  - + EXTERIOR SEATING
    - + WARM DESIGN
  - + LED CHROMOTHERAPY
  - + GLAZED SURFACE WITH LOUVRED SHUTTERS