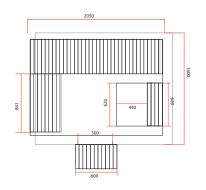

|                                      | BELLA                                                                                                                 | LUNA                  |
|--------------------------------------|-----------------------------------------------------------------------------------------------------------------------|-----------------------|
| Reference                            | HL-T160E                                                                                                              | HL-T250E              |
| Capacity                             | 3 seated or 1 lounged + 1 seated                                                                                      | 6 seated or 3 lounged |
| Dimensions                           | 160 x 205 x 220 cm                                                                                                    | 250 x 205 x 220 cm    |
| Lighting                             | 7-colours LED chromotherapy (with remote control)                                                                     |                       |
| Structure and inside finish          | Canadian Spruce                                                                                                       |                       |
| Equipment and accessories            | Two-tiered bench Foldable upper bench + removable headrest Bucket, ladle, hourglass, thermometer, hygrometer included |                       |
| Recommended stove*<br>(not included) | 4.5 to 6kW                                                                                                            | 6 to 8kW              |