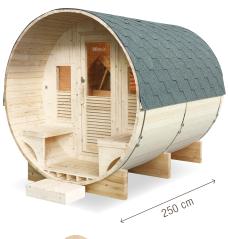

|                                      | BELLA                                                                                                                 | LUNA                  |
|--------------------------------------|-----------------------------------------------------------------------------------------------------------------------|-----------------------|
| Reference                            | HL-T160E                                                                                                              | HL-T250E              |
| Capacity                             | 3 seated or 1 lounged + 1 seated                                                                                      | 6 seated or 3 lounged |
| Dimensions                           | 160 x 205 x 220 cm                                                                                                    | 250 x 205 x 220 cm    |
| Lighting                             | 7-colours LED chromotherapy (with remote control)                                                                     |                       |
| Structure and inside finish          | Canadian Spruce                                                                                                       |                       |
| Equipment and accessories            | Two-tiered bench Foldable upper bench + removable headrest Bucket, ladle, hourglass, thermometer, hygrometer included |                       |
| Recommended stove*<br>(not included) | 4.5 to 6kW                                                                                                            | 6 to 8kW              |

# **GAÏA COLLECTION**

A piece of heaven in your garden

1 to 6 persons

Spruce