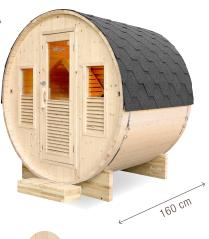

|                                      | BELLA                                                                                                                 | LUNA                  |
|--------------------------------------|-----------------------------------------------------------------------------------------------------------------------|-----------------------|
| Reference                            | HL-T160E                                                                                                              | HL-T250E              |
| Capacity                             | 3 seated or 1 lounged + 1 seated                                                                                      | 6 seated or 3 lounged |
| Dimensions                           | 160 x 205 x 220 cm                                                                                                    | 250 x 205 x 220 cm    |
| Lighting                             | 7-colours LED chromotherapy (with remote control)                                                                     |                       |
| Structure and inside finish          | Canadian Spruce                                                                                                       |                       |
| Equipment and accessories            | Two-tiered bench Foldable upper bench + removable headrest Bucket, ladle, hourglass, thermometer, hygrometer included |                       |
| Recommended stove*<br>(not included) | 4.5 to 6kW                                                                                                            | 6 to 8kW              |

# **GAÏA COLLECTION**

A piece of heaven in your garden

1 to 6 persons

Spruce