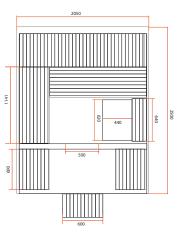

|                                      | BELLA                                                                                                                 | LUNA                  |
|--------------------------------------|-----------------------------------------------------------------------------------------------------------------------|-----------------------|
| Reference                            | HL-T160E                                                                                                              | HL-T250E              |
| Capacity                             | 3 seated or 1 lounged + 1 seated                                                                                      | 6 seated or 3 lounged |
| Dimensions                           | 160 x 205 x 220 cm                                                                                                    | 250 x 205 x 220 cm    |
| Lighting                             | 7-colours LED chromotherapy (with remote control)                                                                     |                       |
| Structure and inside finish          | Canadian Spruce                                                                                                       |                       |
| Equipment and accessories            | Two-tiered bench Foldable upper bench + removable headrest Bucket, ladle, hourglass, thermometer, hygrometer included |                       |
| Recommended stove*<br>(not included) | 4.5 to 6kW                                                                                                            | 6 to 8kW              |