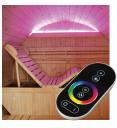

### **ACCESSORIES INCLUDED**

CHROMOTHERAPY

TRADITIONAL SAUNA KIT WOODEN BUCKET / LADLE / THERMOMETER / HYGROMETER

SHINGLE