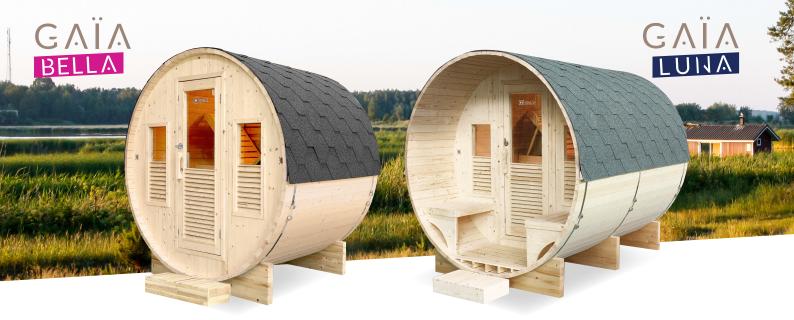

|                                      | BELLA                                                                                                                 | LUNA                  |
|--------------------------------------|-----------------------------------------------------------------------------------------------------------------------|-----------------------|
| Reference                            | HL-T160E                                                                                                              | HL-T250E              |
| Capacity                             | 3 seated or 1 lounged + 1 seated                                                                                      | 6 seated or 3 lounged |
| Dimensions                           | 160 x 205 x 220 cm                                                                                                    | 250 x 205 x 220 cm    |
| Lighting                             | 7-colours LED chromotherapy (with remote control)                                                                     |                       |
| Structure and inside finish          | Canadian Spruce                                                                                                       |                       |
| Equipment and accessories            | Two-tiered bench Foldable upper bench + removable headrest Bucket, ladle, hourglass, thermometer, hygrometer included |                       |
| Recommended stove*<br>(not included) | 4.5 to 6kW                                                                                                            | 6 to 8kW              |

# **GAÏA COLLECTION**

A piece of heaven in your garden

1 to 6 persons

Spruce

## **ADVANTAGES**

- + QUALITY SOLID WOOD
- + MULTI-POSITIONS UPPER BENCH
  - + COMFORT HEADREST
  - + TWO-TIERED BENCH
  - + EXTERIOR SEATING
    - + WARM DESIGN
  - + LED CHROMOTHERAPY
  - + GLAZED SURFACE WITH LOUVRED SHUTTERS